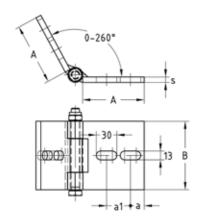

## **Features** Design Max. recommended load [N] 5,000 7,500 10,000

| For profiles                             | Thickness s | Dimensions [mm] |    |    |     | Weight | Part no. | Sales unit | Pack unit |
|------------------------------------------|-------------|-----------------|----|----|-----|--------|----------|------------|-----------|
|                                          | [mm]        | а               | a1 | Α  | В   | [kg]   |          |            |           |
| Q50-2.5, Q100-2.5,<br>Q100-3.5, Q150-2.5 | 8           | 20              | 35 | 90 | 100 | 1.39   | 166944   | 1          | Pieces    |
| Q80-2.0                                  |             | 22              | 38 |    | 80  | 1.095  | 167939   |            |           |