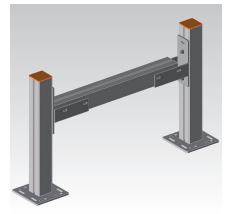

## **Application**

■ Stable saddle supports for the connection of MPT-Support profiles in case of 90°-corner connections

Please note that a suspended mounting situation reduces the maximum recommended load.