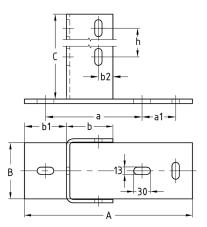

## Your advantages

■ For fast and efficient mounting of cross-beams of MPT-Support profiles

| For profi        | les                | Dimensions [mm] |    |    |    |     |     |     |     | Weight | Part no. | Sales unit | Pack unit |
|------------------|--------------------|-----------------|----|----|----|-----|-----|-----|-----|--------|----------|------------|-----------|
|                  | а                  | a1              | b  | b1 | b2 | h   | Α   | В   | С   | [kg]   |          |            |           |
| Q50-2.           | 5 172.5            | 60              | 57 | 75 | 20 | 150 | 300 | 100 | 250 | 4.262  | 151335   | 1          | Pieces    |
| Q80-2.           | 0 152.5            |                 | 73 |    | 26 |     | 280 | 80  |     | 3.916  | 167935   |            |           |
| Q100-2.5, Q100-3 | .5, Q150-2.5 172.5 |                 | 83 |    |    |     | 300 | 100 |     | 4.964  | 151336   |            |           |