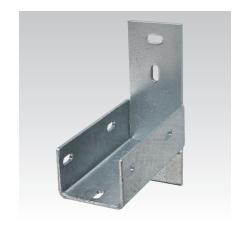

## MPT-Saddle supports for installation of support profiles

hot-dip galvanised

## **Application**

■ Stable saddle supports for the connection of MPT-Support profiles in case of 90°-corner connections