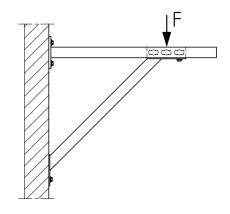

## **Application**

- Supporting strut for reinforcement of corner joints in structures made of MPR-Support channels and MPR-Connection lock type S+
- For indoor use
- Also suitable for lateral support of consoles, e.g. for use with fixed points

## Your advantages

- Easily connected with the MPR-Support channels due to installation with the MPR-Connection lock type S+
- Various lengths available for different on-site installation conditions

| Features       | ONVIEL MAINTE                                                         |
|----------------|-----------------------------------------------------------------------|
| Length<br>[mm] | Max. recommended load<br>mounting in support channel slot<br>F<br>[N] |
| 440            | 2,500                                                                 |
| 900            | 2,000                                                                 |