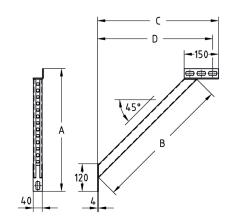

| For profiles | Length | Dimensions [mm] |     |     |     | Part no. | Sales unit | Pack unit |
|--------------|--------|-----------------|-----|-----|-----|----------|------------|-----------|
|              | [mm]   | Α               | В   | С   | D   |          |            |           |
| 41/41-41/124 | 440    | 420             | 440 | 405 | 380 | 165816   | 1          | Pieces    |
|              | 900    | 741             | 900 | 734 | 709 | 165818   |            |           |